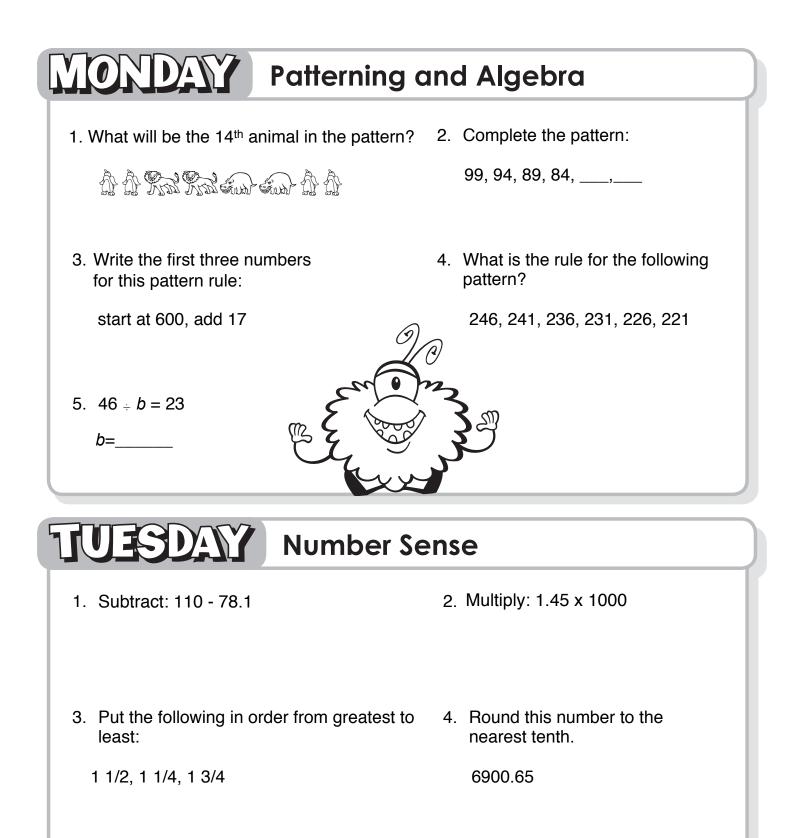

5. Sunita reads about 5 books a month. How many books does she read in a year?

© Chalkboard Publishing

Week 16

| WEDNESDA                        | Geometry                                   |
|---------------------------------|--------------------------------------------|
| 1. What kind of triangle is the | nis? 2. Draw the reflection of this shape. |
|                                 |                                            |
| 3. Draw a 90 degree angle.      | 4. Name a polygon with 3 sides.            |
|                                 | s is a                                     |
| Hov                             | w many? faces edges vertices               |
|                                 |                                            |



© Chalkboard Publishing

Licensed