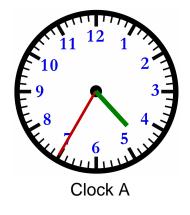

Clock A

Elapsed Time 2

Clock B

Name : \_\_\_\_\_ Score : \_\_\_\_\_

Teacher: \_\_\_\_\_ Date:

What time is on Clock A? 4:35

What time is on Clock B? 12:23

How much time has elapsed

between Clock A and B?

7 hrs and 48 mins

What time is on Clock A? 1:00

What time is on Clock B? 8:41

How much time has elapsed between Clock A and B? 7 hrs and 41 mins

What time is on Clock A? 8:05

What time is on Clock B? 2:23