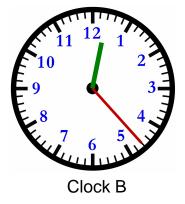

Clock A

Elapsed Time 2

Clock B

Name : \_\_\_\_\_ Score : \_\_\_\_\_

Teacher: \_\_\_\_\_ Date:

What time is on Clock A? 4:35

What time is on Clock B? 12:23

How much time has elapsed

between Clock A and B?

7 hrs and 48 mins

What time is on Clock A? 1:00

What time is on Clock B? 8:41

How much time has elapsed between Clock A and B? 7 hrs and 41 mins

What time is on Clock A? 8:05

What time is on Clock B? 2:23