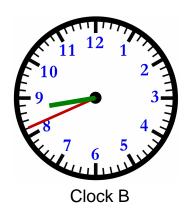

Clock A

Elapsed Time 2

Clock B

Name : \_\_\_\_\_ Score : \_\_\_\_\_

Teacher: \_\_\_\_\_ Date:

What time is on Clock A? 4:35

What time is on Clock B? 12:23

How much time has elapsed

between Clock A and B?

7 hrs and 48 mins

What time is on Clock A? 1:00

What time is on Clock B? 8:41

How much time has elapsed between Clock A and B? 7 hrs and 41 mins

What time is on Clock A? 8:05

What time is on Clock B? 2:23