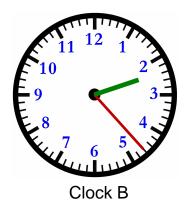

How much time has elapsed between Clock A and B? 6 hrs and 18 mins

What time is on Clock A? 1:40

What time is on Clock B? 8:54

How much time has elapsed between Clock A and B? 7 hrs and 14 mins