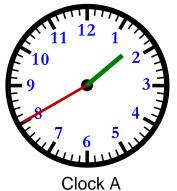

How much time has elapsed between Clock A and B? 6 hrs and 18 mins

What time is on Clock A? 1:40

What time is on Clock B? 8:54

How much time has elapsed between Clock A and B? 7 hrs and 14 mins