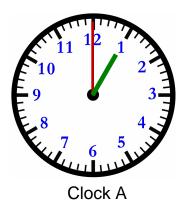

between Clock A and B?

7 hrs and 48 mins

What time is on Clock A? 1:00

What time is on Clock B? 8:41

How much time has elapsed between Clock A and B? 7 hrs and 41 mins

What time is on Clock A? 8:05

What time is on Clock B? 2:23

How much time has elapsed between Clock A and B? 6 hrs and 18 mins

What time is on Clock A? 1:40

What time is on Clock B? 8:54

How much time has elapsed between Clock A and B? 7 hrs and 14 mins