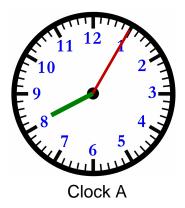

between Clock A and B?

7 hrs and 48 mins

What time is on Clock A? 1:00

What time is on Clock B? 8:41

How much time has elapsed between Clock A and B? 7 hrs and 41 mins

What time is on Clock A? 8:05

What time is on Clock B? 2:23

How much time has elapsed between Clock A and B? 6 hrs and 18 mins

What time is on Clock A? 1:40

What time is on Clock B? 8:54

How much time has elapsed between Clock A and B? 7 hrs and 14 mins