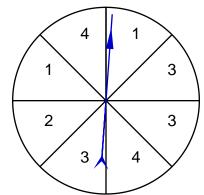

| 8  | ) What is the probability of the spinner landing on 1 or 3?     |         |
|----|-----------------------------------------------------------------|---------|
| 9  | ) What is the probability of the spinner not landing on 2 or 4? | <br>2 3 |
| 10 | ) Do you have an equal chance of landing on either 2 or 4 ?     | <br>3 4 |
| 11 | ) What is the probability of the spinner not landing on 2?      |         |
| 12 | ) What is the probability of the spinner landing on 3?          |         |
| 13 | ) What is the probability of the spinner not landing on 1 or 3? |         |
| 14 | ) What is the probability of the spinner landing on 1 or 2?     |         |
|    |                                                                 |         |

| 8 ) What is the probability of the spinner landing on 1 or 3?      | 5 out of 8 |
|--------------------------------------------------------------------|------------|
| 9 ) What is the probability of the spinner not landing on 2 or 4 ? | 5 out of 8 |
| 10 ) Do you have an equal chance of landing on either 2 or 4?      | No         |
| 11 ) What is the probability of the spinner not landing on 2?      | 7 out of 8 |
| 12 ) What is the probability of the spinner landing on 3?          | 3 out of 8 |
| 13 ) What is the probability of the spinner not landing on 1 or 3? | 3 out of 8 |
| 14 ) What is the probability of the spinner landing on 1 or 2?     | 3 out of 8 |