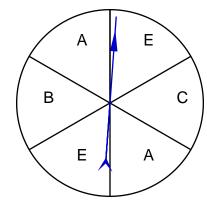

## Probability Using a Spinner 1 ) What is the probability of the spinner landing on A or E ? 2 ) What is the probability of the spinner not landing on C ? 3 ) What is the probability of the spinner landing on B ? 4 ) What is the probability of the spinner landing on A ? 5 ) Do you have an equal chance of landing on either A or B ? 6 ) Do you have an equal chance of landing on either B or C ? 7 ) What is the probability of the spinner not landing on A or B ?

## **Probability Using a Spinner**

|   | 1 ) What is the probability of the spinner landing on A or E ?   | 4 out of 6        | 1 |
|---|------------------------------------------------------------------|-------------------|---|
| 2 | 2 ) What is the probability of the spinner not landing on C ?    | 5 out of 6        |   |
| 3 | 3 ) What is the probability of the spinner landing on B ?        | <u>1 out of 6</u> | K |
| 4 | 4 ) What is the probability of the spinner landing on A ?        | 2 out of 6        |   |
| Ę | 5 ) Do you have an equal chance of landing on either A or B ?    | No                |   |
| ( | 6 ) Do you have an equal chance of landing on either B or C ?    | Yes               |   |
| - | 7) What is the probability of the spinner not landing on A or B? | 3 out of 6        |   |