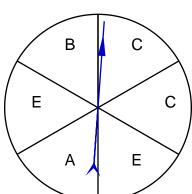

## **Probability Using a Spinner**

- 9 ) What is the probability of the spinner landing on B?
- 10 ) What is the probability of the spinner not landing on E?
- 11 ) What is the probability of the spinner not landing on B?
- 12 ) What is the probability of the spinner landing on E?
- 13 ) Do you have an equal chance of landing on either A or E?
- 14 ) What is the probability of the spinner landing on B or C?

5 out of 8

9 ) What is the probability of the spinner landing on B?

1 out of 6

10 ) What is the probability of the spinner not landing on E?

4 out of 6

11 ) What is the probability of the spinner not landing on B?

5 out of 6

12 ) What is the probability of the spinner landing on E?

2 out of 6

13 ) Do you have an equal chance of landing on either A or E?

No

14 ) What is the probability of the spinner landing on B or C?

3 out of 6

C

Ε

С

В

Α

Ε