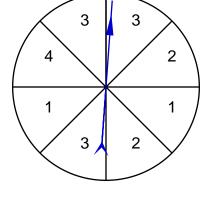

## **Probability Using a Spinner**

6 out of 8

No

No

5 out of 8

4 out of 8

3 out of 8

7 ) What is the probability of the spinner not landing on 1 or 4?