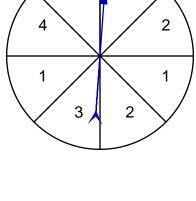

## **Probability Using a Spinner**

6 out of 8

No

No

5 out of 8

4 out of 8

3 out of 8

7 ) What is the probability of the spinner not landing on 1 or 4?