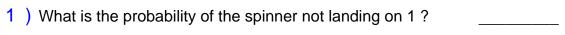

## **Probability Using a Spinner**

6 out of 8

No

No

5 out of 8

4 out of 8

3 out of 8

7 ) What is the probability of the spinner not landing on 1 or 4?