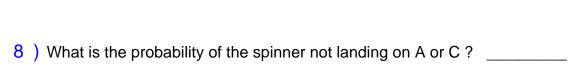

## **Probability Using a Spinner**

- 9 ) What is the probability of the spinner landing on B?
- 10 ) What is the probability of the spinner not landing on E?
- 11 ) What is the probability of the spinner not landing on B?
- 12 ) What is the probability of the spinner landing on E?
- 13 ) Do you have an equal chance of landing on either A or E?
- 14 ) What is the probability of the spinner landing on B or C?

5 out of 8

9 ) What is the probability of the spinner landing on B?

1 out of 6

10 ) What is the probability of the spinner not landing on E?

4 out of 6

11 ) What is the probability of the spinner not landing on B?

5 out of 6

12 ) What is the probability of the spinner landing on E?

2 out of 6

13 ) Do you have an equal chance of landing on either A or E?

No

14 ) What is the probability of the spinner landing on B or C?

3 out of 6

C

Ε

С

В

Α

Ε