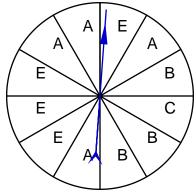

## **Probability Using a Spinner**

1 ) What is the probability of the spinner landing on B or C?

4 out of 12

Date:

2 ) What is the probability of the spinner landing on E?

4 out of 12

3 ) What is the probability of the spinner landing on C?

1 out of 12

11 out of 12

5 ) Do you have an equal chance of landing on either A or C?

No

6 ) Do you have an equal chance of landing on either B or C?

<u>No</u>

7 ) What is the probability of the spinner landing on A?

## **Probability Using a Spinner**

- 2 ) What is the probability of the spinner landing on E?
- 3 ) What is the probability of the spinner landing on C?
- 4 ) What is the probability of the spinner not landing on C?
- 5 ) Do you have an equal chance of landing on either A or C?
- 6 ) Do you have an equal chance of landing on either B or C?
- 7) What is the probability of the spinner landing on A?