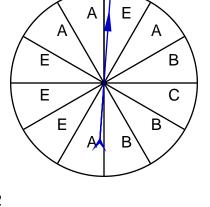

## **Probability Using a Spinner**

- 2 ) What is the probability of the spinner landing on E?
- 3 ) What is the probability of the spinner landing on C?
- 4 ) What is the probability of the spinner not landing on C?
- 5 ) Do you have an equal chance of landing on either A or C?
- 6 ) Do you have an equal chance of landing on either B or C?
- 7) What is the probability of the spinner landing on A?

## **Probability Using a Spinner**

1 ) What is the probability of the spinner landing on B or C?

4 out of 12

Date:

2 ) What is the probability of the spinner landing on E?

4 out of 12

3 ) What is the probability of the spinner landing on C?

1 out of 12

11 out of 12

5 ) Do you have an equal chance of landing on either A or C?

No

6 ) Do you have an equal chance of landing on either B or C?

<u>No</u>

7 ) What is the probability of the spinner landing on A?