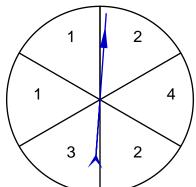

4 out of 12

2 out of 6

9 ) Do you have an equal chance of landing on either 1 or 4?

No\_

10 ) What is the probability of the spinner not landing on 3 or 4?

4 out of 6

11 ) What is the probability of the spinner not landing on 1 or 2?

2 out of 6

12 ) What is the probability of the spinner not landing on 2?

4 out of 6

13 ) What is the probability of the spinner landing on 1 or 4?

3 out of 6

14 ) What is the probability of the spinner not landing on 1 or 4?

- 9 ) Do you have an equal chance of landing on either 1 or 4?
- 10 ) What is the probability of the spinner not landing on 3 or 4?
- 11 ) What is the probability of the spinner not landing on 1 or 2?
- 12 ) What is the probability of the spinner not landing on 2?
- 13 ) What is the probability of the spinner landing on 1 or 4?
- 14 ) What is the probability of the spinner not landing on 1 or 4?